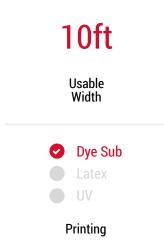

## Uses

| 2D Pillowcase     | <b>✓</b> |
|-------------------|----------|
| Fully Enclosed 3D | •        |
| SEG               | •        |
| Pole Pocket       | •        |
| Ceilings          |          |
| Outdoor           |          |
| Opacity           | Limited  |