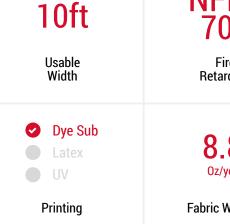

## Uses

| 2D Pillowcase     | ~        |
|-------------------|----------|
| Fully Enclosed 3D | •        |
| SEG               | <b>~</b> |
| Pole Pocket       |          |
| Ceilings          |          |
| Outdoor           |          |
| Opacity           | Limited  |

## Features & Specs

Healthcare

Fire Retardant

8.8 Oz/yd<sup>2</sup>

**Fabric Weight** 

Foldable for Shipping

Polyester, 6% Spandex

**Fabric Composition** 